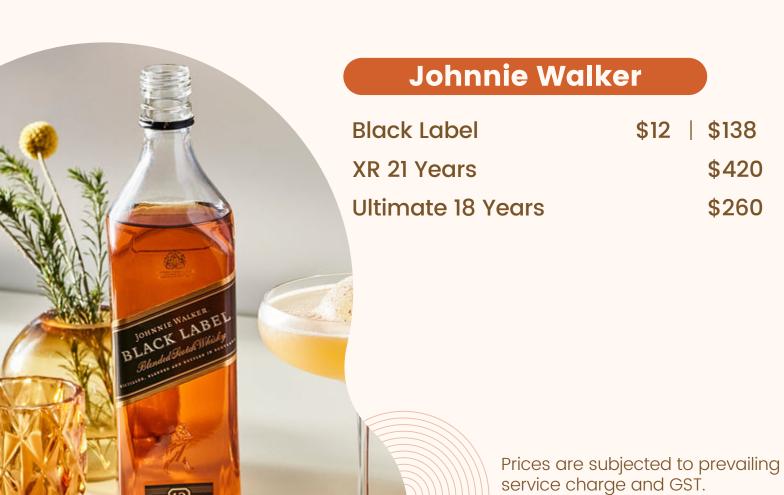

## **Chivas Regal**

Chivas Regal 12 Years \$12 | \$148 Chivas Regal 18 Years \$230 Chivas Regal 21 Years \$460