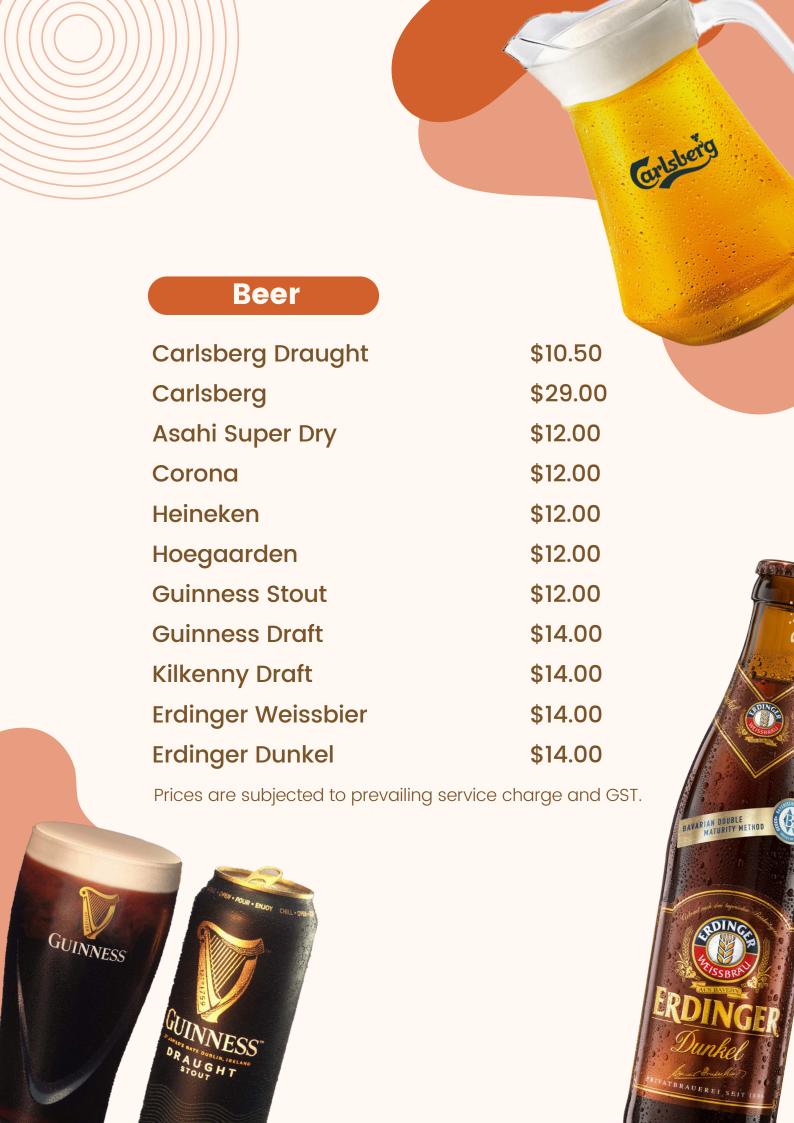

s Milk 2021 Barossa Shiraz | \$98  |
| Primus Cabernet Sauvignon 2019                | \$98  |
| Le-Haut Medoc De Beychevelle 2017             | \$128 |
| Yangarra Estate GSM 2016                      | \$128 |





# Champagne

Lanson-Le-Black Label-Brut \$160

Lanson-Le Rose \$170

Cinzano Prosecco \$70



# **Alcoholic Cocktails**

| Spritzer        | \$10 |
|-----------------|------|
| Snowball        | \$12 |
| Dry Martini     | \$15 |
| Blue Lagoon     | \$15 |
| Daiquiri        | \$16 |
| Mai Tai         | \$16 |
| Margarita       | \$16 |
| Tequila Sunrise | \$16 |
| Whiskey Sour    | \$16 |
| Singapore Sling | \$20 |
| Long Island Tea | \$25 |

# Non-Alcoholic Cocktails

| Fruit Punch    | \$6.5 |
|----------------|-------|
| Governor Smile | \$7.0 |
| Pussy Foot     | \$7.5 |







# Others

|   | Orange/Lime/Pineapple                     | \$6.00 |
|---|-------------------------------------------|--------|
|   | Ginger Ale/Tonic/Soda/Coke Zero/Green Tea | \$5.00 |
|   | Perrier                                   | \$5.00 |
|   | Coffee/Hot Tea                            | \$5.00 |
|   | Milo                                      | \$5.00 |
|   | Ice Milo                                  | \$6.00 |
| • | Hot Honey Lemon                           | \$6.00 |
| • | Ice Lemon Tea                             | \$6.00 |

Additional \$1 charge for cold/warm water.
Prices are subjected to prevailing service charge and GST.