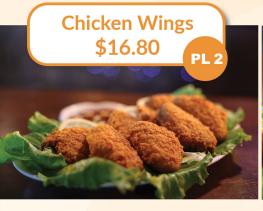

# Par Lounge Food Menu \* Last order 11pm

| French Fries             | \$10.80 |
|--------------------------|---------|
| Truffle Fries            | \$11.80 |
| Tater Tots               | \$11.80 |
| Popcorn Chicken          | \$10.80 |
| Chicken Cocktail Sausage | \$10.80 |
| Calamari Rings           | \$12.80 |
| Sotong Ball              | \$12.80 |