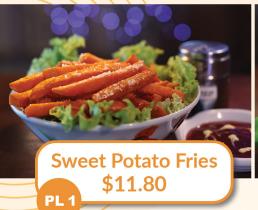

# Par Lounge Food Menu \* Last order 11pm

| French Fries             | \$10.80 |
|--------------------------|---------|
| Truffle Fries            | \$11.80 |
| Tater Tots               | \$11.80 |
| Popcorn Chicken          | \$10.80 |
| Chicken Cocktail Sausage | \$10.80 |
| Calamari Rings           | \$12.80 |
| Sotong Ball              | \$12.80 |