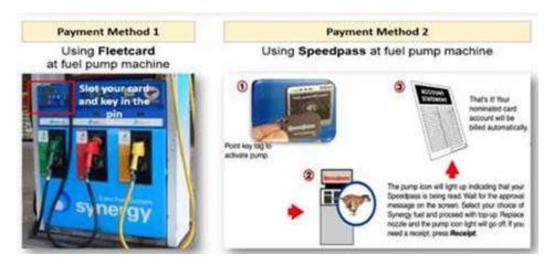

## What is the difference between Fleet card and speed pass?

It just different mode of usage. The discount percentage is the same for Speedpass or Fleet Card. If a member uses a Fleet Card at an Esso station, they need to enter a PIN (4 digits) before they can pump. If they use Speedpass, no PIN is required.